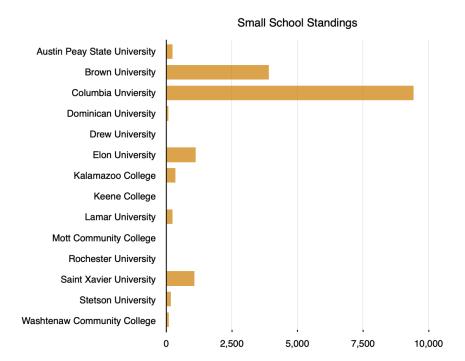

## Alana Yaksich National College/University Flu Vaccination Challenge FINAL STANDINGS 12.12.2022

| RANK | SMALL                        |
|------|------------------------------|
| 1    | Columbia University          |
| 2    | Brown University             |
| 3    | Elon University              |
| 4    | Saint Xavier University      |
| 5    | Kalamazoo College            |
| 6    | Lamar University             |
| 7    | Austin Peay State University |
| 8    | Stetson University           |
| 9    | Washtenaw Community College  |
| 10   | Dominican University         |
| 11   | Rochester University         |
| 12   | Mott Community College       |
| 13   | Drew University              |
| 13   | Keene College                |