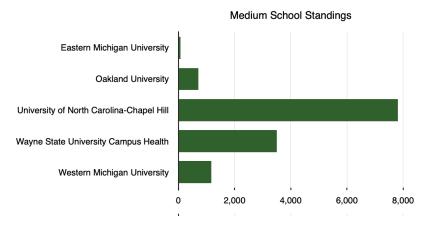

| RANK | MEDIUM                                   |
|------|------------------------------------------|
| 1    | University of North Carolina-Chapel Hill |
| 2    | Wayne State University<br>Campus Health  |
| 3    | Western Michigan University              |
| 4    | Oakland University                       |
| 5    | Eastern Michigan University              |